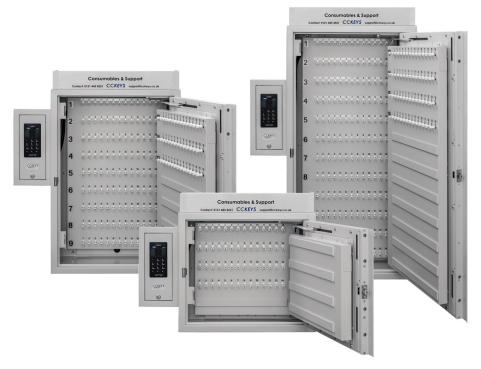

# **Smartbox Key Cabinets**

\*Image shown of PIN Code Entry system

## Key features:

- o Cabinets are made of 2mm steel
- o Double door skinned with 3mm strengthening plate for locks
- o 3mm steel locking arms
- o 5mm steel locking side of cabinet
- o Latch pillar reinforced with 2mm angle bar

## Standard Fittings include:

- o 2 five lever night locks
- o Adjustable self-closer
- o Latch guard
- o Stainless steel hinge

# Choice of entry system:

- o PIN Code
- o Biometrics reader
- o Swipe Card
- o Alcolock
- o RFID Card/Fob

# **5 Year Warranty on cabinets**(Materials and Workmanship) \*Warranty applicable to lock is limited to 12 months

| Product<br>Name | Width<br>(mm) | Height<br>(mm) | Depth<br>(mm) | Plinth<br>Height<br>(mm) |
|-----------------|---------------|----------------|---------------|--------------------------|
| CCK-1060E       | 900           | 710            | 300           | 1200                     |
| CCK-1090E       | 900           | 1100           | 300           | 900                      |
| CCK-1400E       | 900           | 1500           | 300           | 600                      |