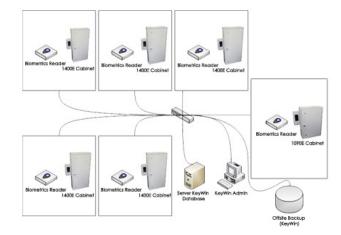

djustable self-closer
- o Latch guard
- o Stainless steel hinge

# Choice of entry system:

- o PIN Code
- o Biometrics reader
- o Swipe Card
- o Alcolock
- o RFID Card/Fob

# **5 Year Warranty on cabinets**(Materials and Workmanship) \*Warranty applicable to lock is limited to 12 months

| Product<br>Name | Width<br>(mm) | Height<br>(mm) | Depth<br>(mm) | Plinth<br>Height<br>(mm) |
|-----------------|---------------|----------------|---------------|--------------------------|
| CCK-1060E       | 900           | 710            | 300           | 1200                     |
| CCK-1090E       | 900           | 1100           | 300           | 900                      |
| CCK-1400E       | 900           | 1500           | 300           | 600                      |

#### **Networking Diagram**



Smartbox Cabinet Capacity from 14 to 322 keys