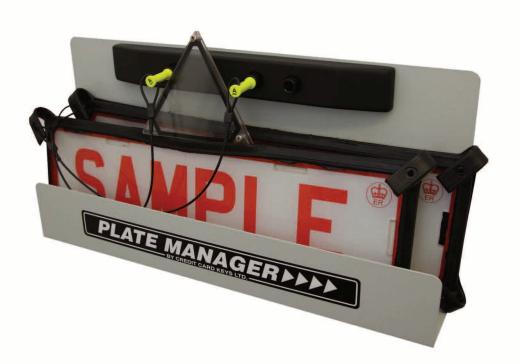

## Trade Plate Manager

## Compatible with all electronic key management solutions

**Dimensions:** 250mm High x 500mm High x 95mm Deep **Weight:** 2Kg

## Ensure that Trade Plates are Always Readily Available

- o Only authorised users have access
- o You always know who is in current possession of your Trade Plates
- o Trade Plates are clearly displayed, secured and available
- o Easy to fit
- o User peg released only when both plates are returned
- o Rubber Trade Plate holders also available